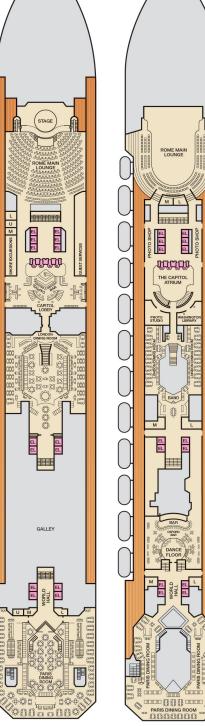

ndows
- Connecting staterooms (ideal for families and groups of friends)
- ★ Twin beds do not convert to a King Bed.
- 2 Twin Beds (convert to King), Single Sofa Bed and 1 Upper Pullman U Unisex Wheelchair Accessible Restroom



Beds do not convert to King when both Upper Pullmans in use. 68 Staterooms with obstructed views: 2428, 2429.

All accommodations are non-smoking.

Accessible staterooms are available for quests with disabilities. Please contact Guest Access Services at 1-800-438-6744 ext. 70025 for details, or visit http://www. carnival.com/about-carnival/special-needs.aspx.

214 218

248

256 260 264**:** 

EL EL EL EL

6308 6312

6320 6324• 6328

336:

6340 6344 6348

6356

EL EL

EL 6

EL N EL

6288**:** 6287 6311 6292 6317 6296 6289 6321

EL

6359 6363

## **CATEGORIES**













Riviera • Deck 1

Lobby • Deck 3 Atlantic • Deck 4

Promenade • Deck 5

Upper • Deck 6

Total Staff: 1,100 Registry: The Bahamas

## CARNIVAL TRIUMPH

Deck

Plans