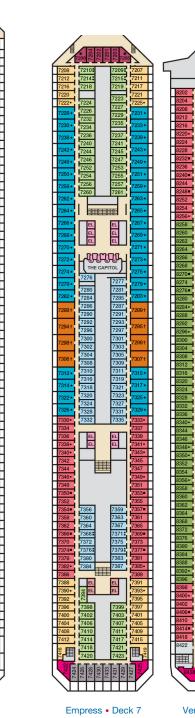

214 218

248

256 260 264**:** 

EL EL EL EL

6308 6312

6320 6324• 6328

336:

6340 6344 6348

6356

EL EL

EL 6

EL N EL

6288**:** 6287 6311 6292 6317 6296 6289 6321

EL

6359 6363

## **CATEGORIES**

Riviera • Deck 1

Lobby • Deck 3 Atlantic • Deck 4

Promenade • Deck 5

Upper • Deck 6

Total Staff: 1,100 Registry: The Bahamas