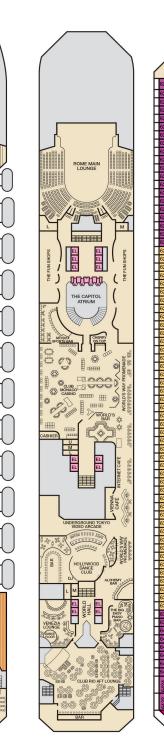

ows
- Connecting staterooms (ideal for families and groups of friends)
- ★ Twin beds do not convert to a King Bed.
- 2 Twin Beds (convert to King), Single Sofa Bed and 1 Upper Pullman U Unisex Wheelchair Accessible Restroom



Beds do not convert to King when both Upper Pullmans in use. 68 Staterooms with obstructed views: 2428, 2429.

All accommodations are non-smoking.

Accessible staterooms are available for quests with disabilities. Please contact Guest Access Services at 1-800-438-6744 ext. 70025 for details, or visit http://www. carnival.com/about-carnival/special-needs.aspx.

214 218

248

256 260 264**:** 

EL EL EL EL

6308 6312

6320 6324• 6328

336:

6340 6344 6348

6356

EL EL

EL 6

EL N EL

6288**:** 6287 6311 6292 6317 6296 6289 6321

EL

6359 6363

## **CATEGORIES**













Riviera • Deck 1

Lobby • Deck 3 Atlantic • Deck 4

Promenade • Deck 5

Upper • Deck 6

Total Staff: 1,100 Registry: The Bahamas

## CARNIVAL TRIUMPH

Deck

Plans