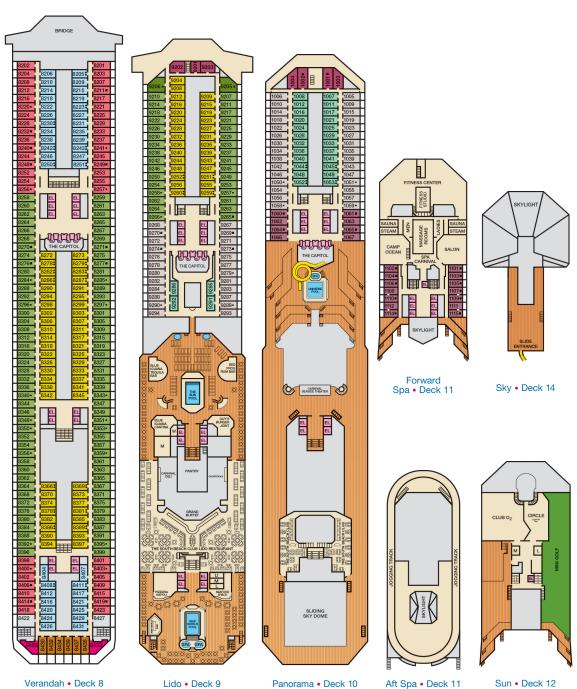

## **CATEGORIES**

Riviera • Deck 1

Lobby • Deck 3 Atlantic • Deck 4

Promenade • Deck 5

Upper • Deck 6

Total Staff: 1,100 Registry: The Bahamas