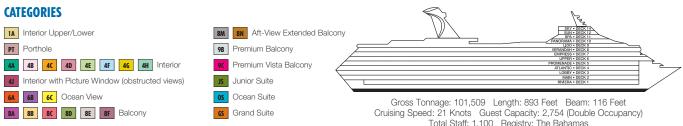

## **CATEGORIES**

Riviera • Deck 1

Lobby • Deck 3 Atlantic • Deck 4

Promenade • Deck 5

Upper • Deck 6

Total Staff: 1,100 Registry: The Bahamas