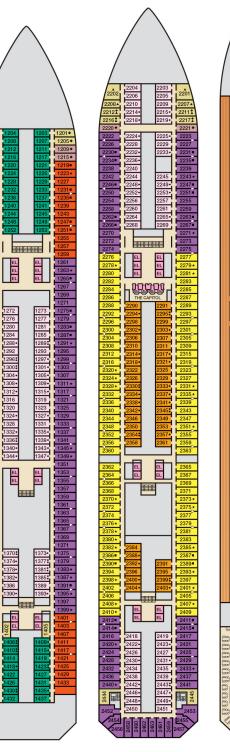

214 218

248

256 260 264**:** 

EL EL EL EL

6308 6312

6320 6324• 6328

336:

6340 6344 6348

6356

EL EL

EL 6

EL N EL

6288**:** 6287 6311 6292 6317 6296 6289 6321

EL

6359 6363